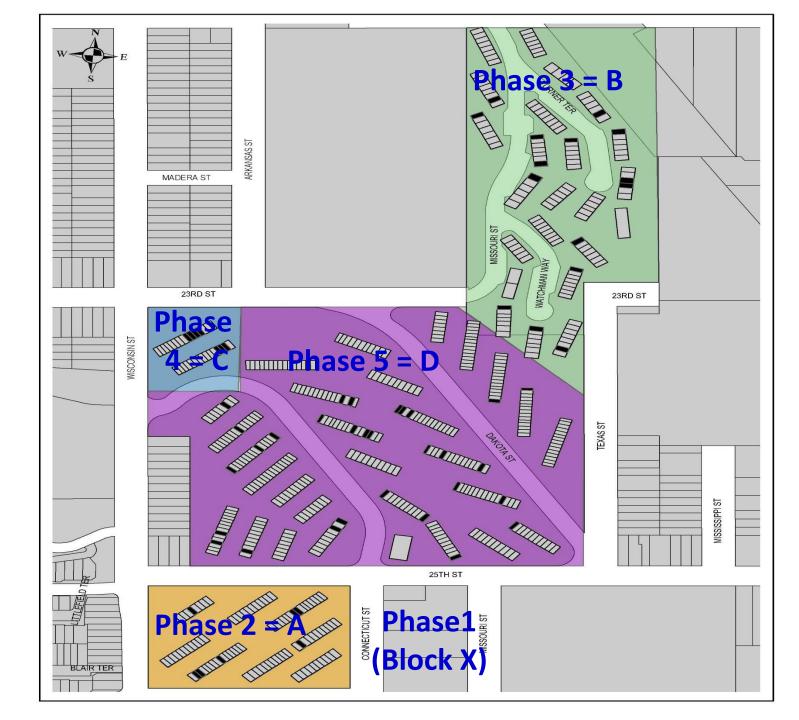

# What Phase are you in?

If your building is in PHASE 2 = you are in the first group of units to be demolished for the rebuild.

You and your household will be processed by SFHA for a new unit, <u>according to your</u> processing group and number.

# You are in:

| <u>PHASE</u> | <u>DEMOLITION</u><br>(Estimated) | <u>GROUP</u> |
|--------------|----------------------------------|--------------|
| 1            | N/A                              | N/A          |
| 2            | 2019                             | Α            |
| 3            | 2021                             | В            |
| 4            | 2023                             | С            |
| 5            | 2025                             | D            |